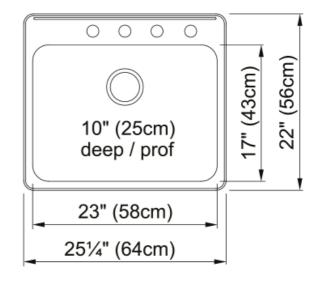

## Steel Queen Drop In Sink QSLA2225-10-4 | 101.0689.151

| Aspect |  |
|--------|--|
|--------|--|

| Aspect                         |                    |
|--------------------------------|--------------------|
| Sink type                      | Sink               |
| Type of material               | Stainless steel    |
| Number of bowls                | 1                  |
| Color                          | Steel              |
| Surface finsh                  | High gloss         |
| Product Dimensions             |                    |
| Exterior size: right to left   | 25.236             |
| Exterior size: front to back   | 21.969             |
| Large bowl size: right to left | 22.992             |
| Large bowl size: front to back | 10                 |
| Large bowl: depth              | 10                 |
| Installation                   |                    |
| Minimum cabinet size           | 27''               |
| Product specifications         |                    |
| Installation type              | Topmount / drop in |
| Drain hole                     | 3 1/2"             |
| Position of drainer            | No drainer         |
| Product identification         |                    |
| Product brand                  | KINDRED            |
| Collection                     | Steel Queen        |
| Certified by                   | CSA                |
| Features                       |                    |
| Drainers number                | No drainer         |
| Product reversibility          | No                 |
| Faucet ledge                   | Yes                |
| Strainer assembly included     | Yes                |
| Strainer assembly type         | Manual             |
| Overflow                       | No                 |
| Number of faucet holes         | 4                  |

## **Technical Data**