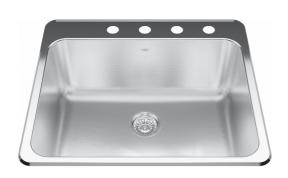

## Steel Queen Drop In Sink QSLA2225-10-4 | 101.0689.151

| Aspect |  |
|--------|--|
|--------|--|

| Aspect                         |                    |
|--------------------------------|--------------------|
| Sink type                      | Sink               |
| Type of material               | Stainless steel    |
| Number of bowls                | 1                  |
| Color                          | Steel              |
| Surface finsh                  | High gloss         |
| Product Dimensions             |                    |
| Exterior size: right to left   | 25.236             |
| Exterior size: front to back   | 21.969             |
| Large bowl size: right to left | 22.992             |
| Large bowl size: front to back | 10                 |
| Large bowl: depth              | 10                 |
| Installation                   |                    |
| Minimum cabinet size           | 27''               |
| Product specifications         |                    |
| Installation type              | Topmount / drop in |
| Drain hole                     | 3 1/2"             |
| Position of drainer            | No drainer         |
| Product identification         |                    |
| Product brand                  | KINDRED            |
| Collection                     | Steel Queen        |
| Certified by                   | CSA                |
| Features                       |                    |
| Drainers number                | No drainer         |
| Product reversibility          | No                 |
| Faucet ledge                   | Yes                |
| Strainer assembly included     | Yes                |
| Strainer assembly type         | Manual             |
| Overflow                       | No                 |
| Number of faucet holes         | 4                  |