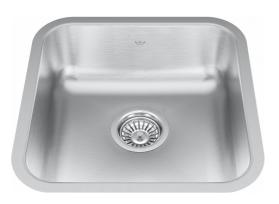

## Aspect Sink type Sink Type of material Stainless steel Number of bowls 1 Color Steel Surface finsh Silk **Product Dimensions** Exterior size: right to left 15.748 Exterior size: front to back 15.748 Large bowl size: right to left 14.173 Large bowl size: front to back 14.173 Large bowl: depth 5.906 Installation Minimum cabinet size 18'' **Product specifications** Installation type Undermount Drain hole 3 1/2" Position of drainer No drainer **Product identification** Product brand **KINDRED** Collection Steel Queen Certified by CSA **Features** Drainers number No drainer Product reversibility No Faucet ledge No Strainer assembly included Yes Strainer assembly type Manual Overflow No Number of faucet holes No faucet hole