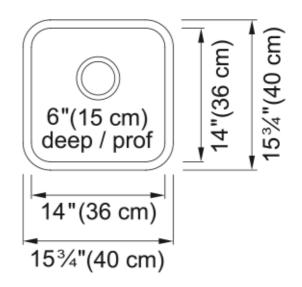

## Aspect Sink type Sink Type of material Stainless steel Number of bowls 1 Color Steel Surface finsh Silk **Product Dimensions** Exterior size: right to left 15.748 Exterior size: front to back 15.748 Large bowl size: right to left 14.173 Large bowl size: front to back 14.173 Large bowl: depth 5.906 Installation Minimum cabinet size 18'' **Product specifications** Installation type Undermount Drain hole 3 1/2" Position of drainer No drainer **Product identification** Product brand **KINDRED** Collection Steel Queen Certified by CSA **Features** Drainers number No drainer Product reversibility No Faucet ledge No Strainer assembly included Yes Strainer assembly type Manual Overflow No Number of faucet holes No faucet hole