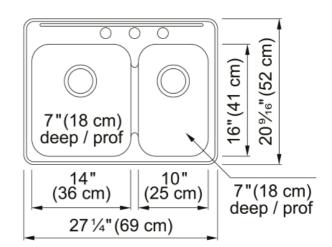

## Reginox Drop In Sink - RCL2027R-3 | 101.0045.284

| Aspect                         |                    |
|--------------------------------|--------------------|
| Sink type                      | Sink               |
| Type of material               | Stainless steel    |
| Number of bowls                | 1,5                |
| Color                          | Steel              |
| Surface finsh                  | High gloss         |
| Product Dimensions             |                    |
| Exterior size: right to left   | 24.768             |
| Exterior size: front to back   | 20.559             |
| Large bowl size: right to left | 14                 |
| Large bowl size: front to back | 16                 |
| Large bowl: depth              | 7.008              |
| Small bowl size: right to left | 10                 |
| Small bowl size: front to back | 16                 |
| Small bowl: depth              | 7.008              |
| Installation                   |                    |
| Minimum cabinet size           | 30''               |
| Product specifications         |                    |
| Installation type              | Topmount / drop in |
| Drain hole                     | 3 1/2"             |
| Position of drainer            | No drainer         |
| Product identification         |                    |
| Product brand                  | KINDRED            |
| Collection                     | Reginox            |
| Features                       |                    |
| Drainers number                | No drainer         |
| Product reversibility          | No                 |
| Faucet ledge                   | Yes                |
| Strainer assembly included     | Yes                |
| Strainer assembly type         | Manual             |