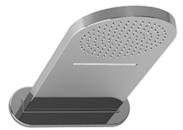

Rain and cascade shower head **406** 

## Descriptions

- Scale-free
- Rain and cascade
- Two <sup>1</sup>/<sub>2</sub>" inlets female NPT
- Special rough included
- Must be ordered at the same time as the valve rough