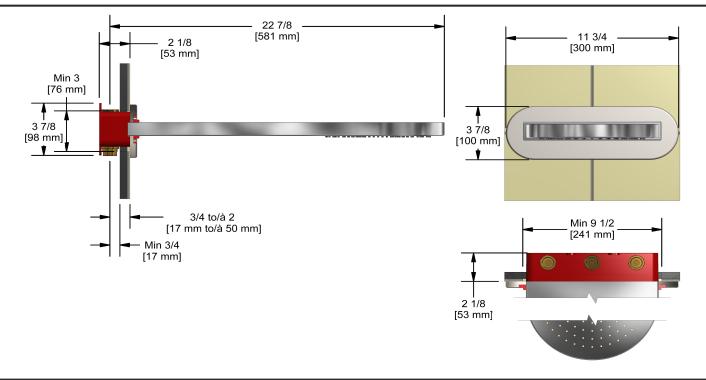

Rain and cascade shower head **406** 

## Descriptions

- Scale-free
- Rain and cascade
- Two <sup>1</sup>/<sub>2</sub>" inlets female NPT
- Special rough included
- Must be ordered at the same time as the valve rough